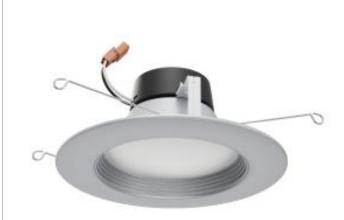

## SATCO S11836

9WLED/RDL/5-6/CCT-SEL/120V/BN

Notes

Status Active Recessed Can Size 5-6 in. 9 Wattage Voltage 120V Finish **Brushed Nickel** CCT (Kelvin) 2700K/3000K/3500K/4000K/5000K Lumen Output 800 Indoor or Outdoor Fixture Indoor Specifications Technology LED CRI 90 Beam Angle 90 Rated Hours 50000 Yes - Dimmable Dimmable IC Rated Yes Dimensions Width (in.) 7.41 Height (in.) 3.25 Weight (lb.) 0.765 Compliance Safety Listing cULus - Classified Location Rating Wet Energy Star Yes ES Unique ID ESID-2372287 California Status California T24 Compliant California Prop 65 Lead **RoHS** Compliant Yes FCC Compliant Yes Additional Information