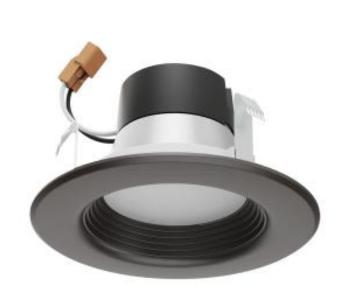

## **SATCO S11834**

7WLED/RDL/4/CCT-SEL/120V/BZ

Notes

Status Active Recessed Can Size 4 7 Wattage Voltage 120V Finish Bronze CCT (Kelvin) 2700K/3000K/3500K/4000K/5000K Lumen Output 600 Indoor or Outdoor Fixture Indoor Specifications Technology LED CRI 90 Beam Angle 90 Rated Hours 50000 Yes - Dimmable Dimmable IC Rated Yes Dimensions Width (in.) 5.31 Height (in.) 3.00 Weight (lb.) 0.364 Compliance Safety Listing cULus - Classified Location Rating Wet Energy Star Yes ES Unique ID ESID-2372286 California Status California T24 Compliant California Prop 65 Lead **RoHS** Compliant Yes FCC Compliant Yes Additional Information